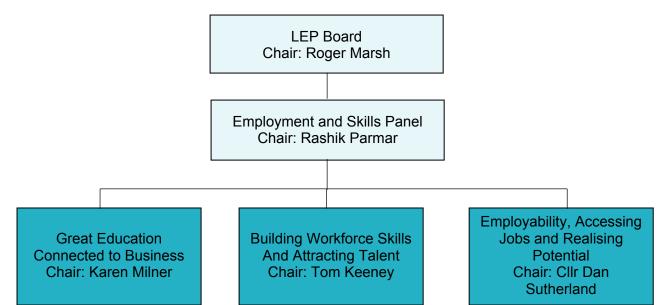

## Employment and Skills Panel Structure

| Great Education Connected to Business        |                     |
|----------------------------------------------|---------------------|
| Head Teacher Advisory Network Representative | Nick Bowen          |
| Skills Network Representatives               | Margaret House      |
|                                              | Nav Chohan          |
| Business Representative/s (from ESP)         | Beverley Parrish    |
|                                              | Glynn Robinson      |
|                                              | Simon Gott          |
| Apprenticeship rep                           | Frank Clayton       |
| Local Authority Representative/s             | Cllr Runciman       |
| National Careers Service Representative      | Michelle Hunter-Fee |

| Building Workforce Skills and attracting Talent |                   |
|-------------------------------------------------|-------------------|
| Local Authority Representative/s                | Merran McRae      |
| Skills Network Representatives                  | Joanne Patrickson |
|                                                 | lan Billyard      |
|                                                 | Tim Thornton      |
| Business Representative/s (from ESP)            | Peter Duffy       |
|                                                 | Simon Barratt     |
| Apprenticeships rep                             | Julie Wray        |
| Business Intermediary Representative            | Martin Hathaway   |

| Employability, Accessing Jobs and Realising Potential |                     |
|-------------------------------------------------------|---------------------|
| Skills Network Representative/s                       | Alex Miles          |
|                                                       | Sam Wright          |
| Business Representative/s (from ESP)                  | Julie Colley        |
| Apprenticeship rep                                    | Helen Grantham      |
| DWP Representative                                    | Diana Towler        |
| National Careers Service Representative               | Michelle Hunter-Fee |